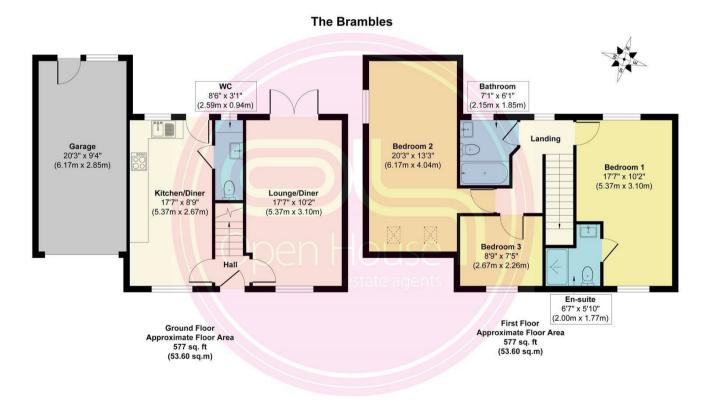

## **Open House Burton & Swadlincote**

Approx. Gross Internal Floor Area 1,154 sq. ft / 107.20 sq. m (Including Garage)

Illustration for identification purposes only, measurements are approximate and not to scale, unauthorised reproduction is prohibited